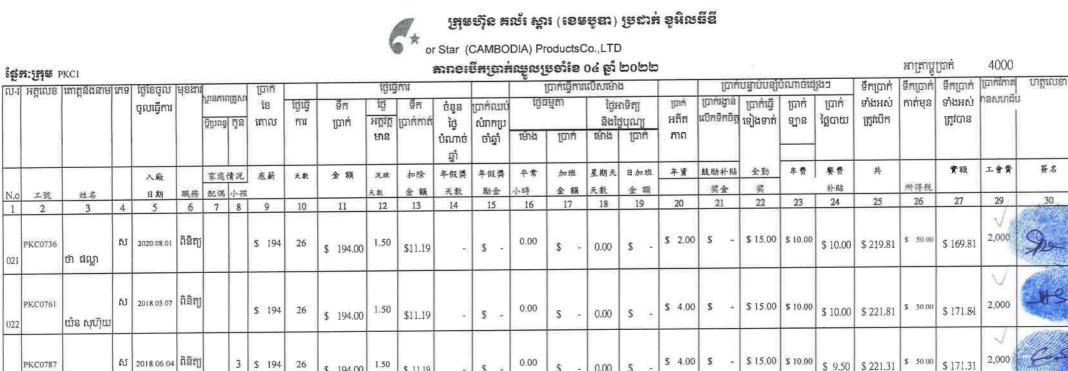

## ម៉ៃឧស្ល័ច ងចុះ ស៊ីរ (ទេឧតំនា) ឆៃខាង ទំអូចខ្មន្ន

|          |           |             | 13.3 |            |          |             |          |        |          |           | 6          | *          | <b>.</b> | 0        | alar Str | ar (CAM       |        | Drodu       | rte Co  |                                                                                                                 |              |            |         |           |              |                |            |          |
|----------|-----------|-------------|------|------------|----------|-------------|----------|--------|----------|-----------|------------|------------|----------|----------|----------|---------------|--------|-------------|---------|-----------------------------------------------------------------------------------------------------------------|--------------|------------|---------|-----------|--------------|----------------|------------|----------|
|          |           |             | 1    | 2-1        | 51       | 1           |          |        |          |           |            |            |          |          |          |               |        |             |         |                                                                                                                 |              |            |         |           |              |                |            |          |
| នៃទ      | រ:ត្រុមsv | /1          |      |            |          |             |          |        |          |           |            |            |          | 1        | ກກອເຊ    | វីតប្រាត់     | ឈឹលរី  | ອອາເອ (     | 06 89 6 |                                                                                                                 |              |            | -       |           | អត្រាប្តុព្រ |                | 4000       |          |
|          |           | គោត្តនិងនាម | វភទ  | ថ្ងៃខែចូល  | មុខងា    | 1           |          | ប្រាក  | 1        | Ì         | ថ្វធ្វើកាវ |            |          |          |          | ប្រាក់ធ្វើការ | លើសម៉ោ | ង           |         | the second se | បន្ទាប់បន្សំ | បំណាច់ផ្តេ | ្រង១    | ទឹកប្រាក់ | ទឹកប្រាក់    | ទឹកប្រាក់      | ប្រាកវិភាគ | ហត្ថលេខា |
|          | •         |             |      | ចូលធ្វើការ |          | ស្ថានកា     | ពេត្រួសា | ខែ     | ថ្ងៃធ្វើ | ទឹក       | ថ្ងៃ       | ទឹក        | ចំនួន    | ប្រាក់ឈា | រំ ថ្ងៃរ | ធម្មតា        | ថ្ងៃរ  | រាទិត្យ     | ប្រាក់  | ប្រាក់រង្វាន់                                                                                                   |              | ប្រាក់     | ប្រាក់  | ទាំងអស់   | កាត់មុន      | ទាំងអស់        | ពនសហជប     |          |
|          |           |             |      |            |          | ប្ដីប្រពន្ធ | ទ្ធ កូន  | តោល    | ការ      | ប្រាក់    | អត្តវត្ថ   | ប្រាក់កាត់ |          | សំរាកប្រ |          | 2242          | និងខែ  | ថ្ងបុណ្យ    | អតិត    | លើកទឹកចិត្ត                                                                                                     | ទៀងទាត់      | ឡាន        | ថ្លៃបាយ | ត្រូវបើក  |              | ត្រូវបាន       |            |          |
|          |           |             |      |            | 1        |             |          |        |          |           | មាន        |            | បំណាច់   | ចាំឆ្នាំ | ម៉ោង     | ប្រាក់        | ម៉ោង   | ប្រាក់      | ភាព     |                                                                                                                 |              |            |         |           | 1 1          |                |            |          |
|          |           |             |      |            |          |             |          |        |          |           |            |            | ឆ្នាំ    |          |          |               |        |             |         |                                                                                                                 |              |            |         |           |              |                |            |          |
| $\vdash$ |           |             | -    | 入廠         | -        | <b>\$</b> B | 情况       | 底薪     | 天教       | 金額        | 况班         | 扣除         | 年假粪      | 年假獎      | 平常       | 加班            | 星期天    | 日加班         | 年资      | 鼓励补贴                                                                                                            | 全勤           | 车费         | 餐费      | 共         | 扣            | 實額             | 工會費        | 簽名       |
| N.       |           | 14 A        |      | 日期         | 191: 72. | 配偶          | 1        |        |          |           | ÷ \$i      | 金額         | 天數       | 励全       | 小時       | 金額            | 天數     | 金額          |         | 奖金                                                                                                              | 奖            |            | 补贴      |           | 先借           |                |            |          |
| N.0      | 工號<br>2   |             | 4    | 5          | 6        | 7           | 8        | 9      | 10       | 11        | 12         | 13         | 14       | 15       | 16       | 17            | 18     | 19          | 20      | 21                                                                                                              | 22           | 23         | 24      | 25        | 26           | 27             | 29         | 30       |
| 002      | SW10272   |             |      | 2020 08 29 |          |             |          | \$ 194 |          | \$ 194.00 | 2.50       | \$18.65    | 2        | \$ -     | 0.00     | \$ -          | 0.00   | s -         | \$ 2.00 | s -                                                                                                             | \$ 15.00     | \$ 10.00   | \$ 9.00 | \$ 211.35 | \$ 50.00     | \$ 161.35      | 2,000      | 6        |
|          | SWI0386   | រឿន ដានី    | ស    | 2020.09.25 | ដេរ      |             |          | \$ 194 | 26       | \$ 194.00 | 2.50       | \$ 18.65   | 3        | \$ -     | 0.00     | \$ -          | 0.00   | \$ -        | \$ 2.00 | s -                                                                                                             | \$ 15.00     | S 10.00    | \$ 9.00 | \$ 211.35 | \$ 50.00     | \$ 161.35      | 2,000      | -tm      |
| 004      |           | ជឿន ចាន់ធី  | ស    | 2020.08.28 | ដេរ      |             |          | \$ 194 | 4 26     | \$ 194.00 | 3.50       | \$26.12    |          | \$ -     | 0,00     | s -           | 0.00   | s -         | \$ 2.00 | s -                                                                                                             | \$ 7.50      | \$ 10.00   | \$ 8.50 | \$ 195.88 | \$ 50.00     | \$ 145.88<br>\ | 2,000      | 10       |
| 005      | SW10533   | ហ ណារ៉ា     | ស    | 2016 12 23 | ដេរ      |             | 1        | \$ 194 | 4 26     | \$ 194.00 | 2.50       | \$ 18.65   |          | s -      | 0.00     | \$ -          | 0.00   | \$ -        | \$ 6.00 | s -                                                                                                             | \$ 15.00     | \$ 10.00   | \$ 9.00 | \$ 215.35 | \$50.00      | \$ 165.35      | 2,00       | SA       |
| 006      | SW10592   | ប៉ុល បូព៌ា  | ស    | 2017.03.02 | ដេរ      |             |          | \$ 194 | 4 26     | \$ 194.00 | 2,50       | \$18.65    |          | \$ -     | 0.00     | \$ -          | 0.00   | \$ -        | \$ 6.00 | \$ -                                                                                                            | \$ 15.00     | \$ 10.00   | \$ 9.00 | \$ 215.35 | \$ 50.00     | \$ 165.35      | 2,000      | 17       |
| 007      | SWI0779   | ធា ស្រីនាថ  | ស    | 2018.05.23 | ដេរ      |             | 1        | \$ 194 | 4 26     | \$ 194.00 | 2.50       | \$18.65    |          | \$ -     | 0.00     | \$ -          | 0.00   | \$ -        | \$ 4.00 | \$ -                                                                                                            | \$ 15.00     | \$ 10.00   | \$ 8.50 | \$ 212.85 | \$ 50.00     | \$ 162.85      | 2,000      |          |
| 008      | SW10806   | សេក ច្រច    | ស    | 2020 08 28 | ដេរ      |             |          | \$ 194 | 4 26     | \$ 194.00 | 4,50       | \$33.58    |          | \$ -     | 0.00     | \$ -          | 0.00   | \$ -        | \$ 2.00 | \$ -                                                                                                            | \$ 7.50      | \$ 10.00   | \$ 7.50 | \$ 187.42 | \$ 50.00     | \$ 137.42      | 2,000      | 8        |
| 009      | SW10832   | អែម រដ្ឋា   | ប    | 2020.10.03 | ដេរ      |             |          | \$ 194 | 4 26     | \$ 194.00 | 2.50       | \$18.65    |          | \$ -     | 0.00     | \$ -          | 0.00   | \$-         | \$ 2.00 | \$ -                                                                                                            | \$ 15.00     | \$ 10.00   | \$ 8.50 | \$ 210.85 | \$ 50.00     | \$ 160.85      | 2,000      | 54       |
| 010      | SW11001   | តយរីណា      | ស    | 2019.05.04 | ដេរ      |             |          | \$ 194 | 4 26     | \$ 194.00 | 2.50       | \$18.65    |          | \$ -     | 0,00     | <b>S</b> -    | 0.00   | <b>\$</b> - | \$ 3.00 | \$ -                                                                                                            | \$ 15.00     | \$ 10,00   | \$ 9.00 | \$ 212.35 | \$ 50 00     | \$ 162.35      | 2,000      | 14:00    |